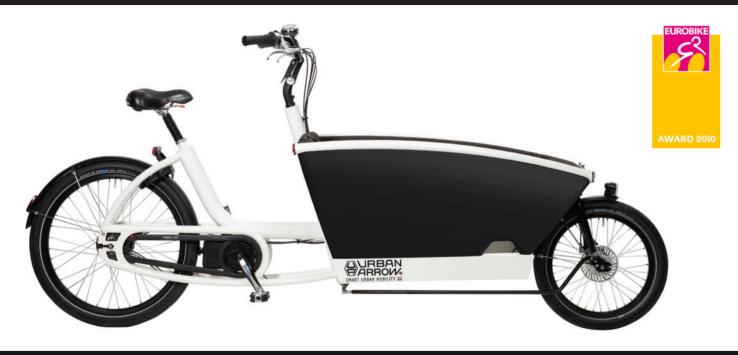

The Dutch bike brand Urban Arrow reinvented the transport bicycle: fresh new design, lightweight, safe and comfortable materials together with powerful modern German electric pedal assist and A-brand components (eg Shimano, SKS, NuVinci). That's why Urban Arrow was the winner of an Eurobike Award 2010. The first model is designed for families with young children who want a green, affordable and also time saving alternative to their second car.

## Specs

Design **Wytze van Mansum** 

Colors

Black or white

Max speed (with pedal assistance)

25 km/h

Range without load **50 km (tested)** 

Range with load **40 km (tested)** 

Motor power **250W** 

Control panel **Daum electronic** 

Battery

Li-ION 36 Volt, 10Ah

Charger

85 W, +/- 5 uur

Frame **Aluminium**  Fork **Steel** 

Front and rear wheel **20 inch resp. 26 inch** 