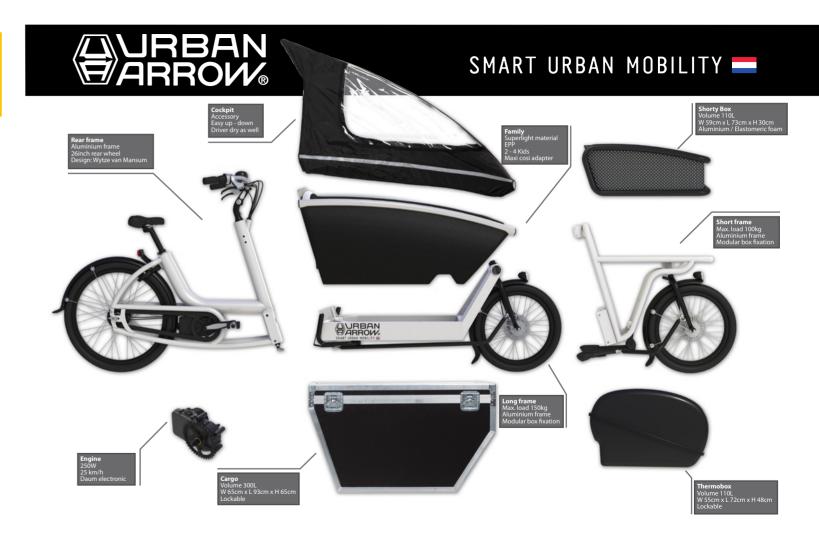

The modular frame design allows for different front frames attached to the firm and sturdy rear frame. So it is possible to configure multiple models: in addition to the current long transport bike a shorter electric two-wheeled transport bike is for sale from September 2012.

## Specs

Design **Wytze van Mansum** 

Colors

Black or white

Max speed (with pedal assistance)

25 km/h

Range without load **50 km (tested)** 

Range with load **40 km (tested)** 

Motor power **250W** 

Control panel **Daum electronic** 

Battery

Li-ION 36 Volt, 10Ah

Charger

85 W, +/- 5 uur

Frame **Aluminium**  Fork **Steel** 

Front and rear wheel **20 inch resp. 26 inch** 

Tyres

Schwalbe Big Apple

Gears

NuVinci N360

**Brakes** 

Shimano Roller brakes

Mudguards

Other Products

| Rain cockpit Box cover Maxi-cosi carrier Extra front seat Rear carrier Luggage net Extra battery Extra charaer | €265<br>€95<br>€125<br>€145<br>€75<br>€550<br>€150 |
|----------------------------------------------------------------------------------------------------------------|----------------------------------------------------|
| Extra charger                                                                                                  | €150                                               |
|                                                                                                                |                                                    |

Electric kit (after market) €1.250

Cargo version on request

Urban Arrow | Frederiksstraat 22 4hg | 1054 LD | Amsterdam the Netherlands Sales contact: Jorrit Kreek jorrit@urbanarrow.com | Phone +31 6 24 663 767 www.urbanarrow.com

## Family

## Shorty

Length, width and height
Weight
Family box
Consumer price

244 x 63 x 110 cm 45 kg Expanded Polypropylene (EPP) €3.250,- (Electric, incl. battery and charger) €2.150,- (Non-Electric) Length, width and height Weight Carrier Consumer price 180 x 63 x 110 cm 30 kg Multi functional €2.950,- (Electric, incl. battery and charger) €1.850,- (Non-Electric)