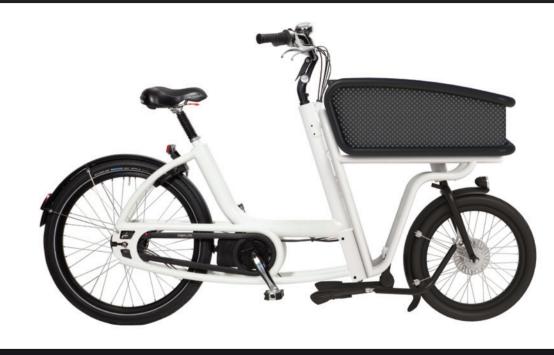

The modular frame design allows for different front frames attached to the firm and sturdy rear frame. So it is possible to configure multiple models: in addition to the current long transport bike a shorter electric two-wheeled transport bike is for sale from September 2012.

## Shorty

Length, width and height
Weight
Family box
Consumer price

244 x 63 x 110 cm 45 kg Expanded Polypropylene (EPP) €3.250,- (Electric, incl. battery and charger) €2.150,- (Non-Electric) Length, width and height Weight Carrier Consumer price 180 x 63 x 110 cm 30 kg Multi functional €2.950,- (Electric, incl. battery and charger) €1.850,- (Non-Electric)